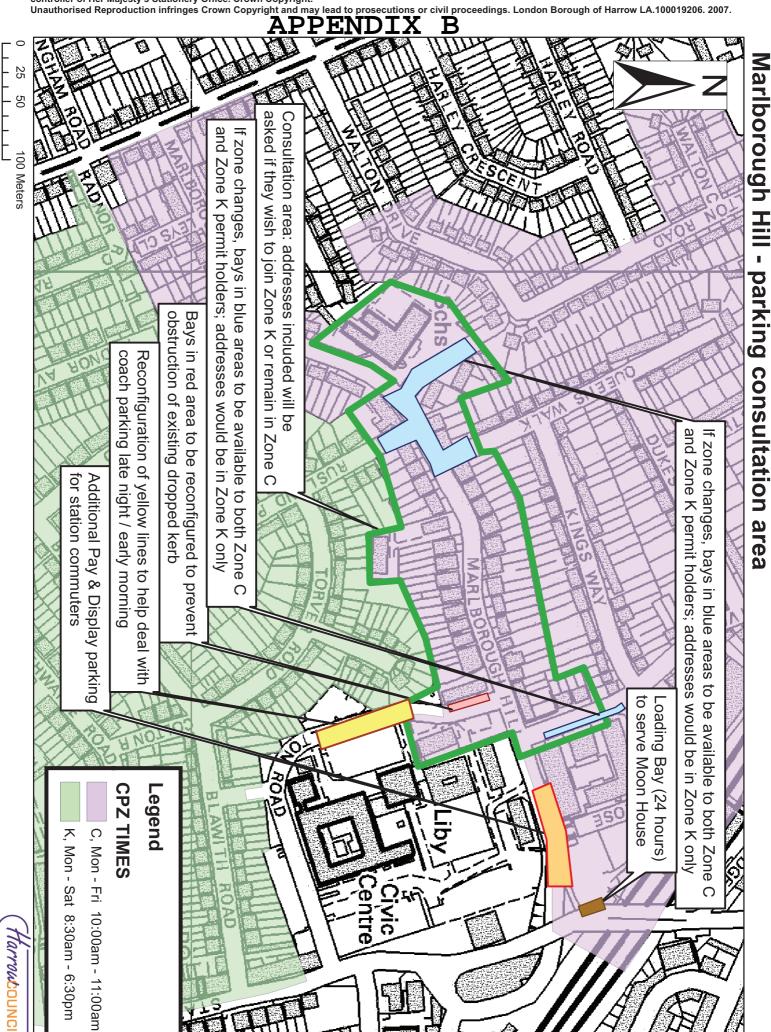

This would mean parking controls would be in effect **Mondays to Saturdays**, **8.30am to 6.30pm**, compared to 10-11am on Mondays to Fridays now.

Please look at the map on the reverse of this letter, which shows the area affected.

If you wish to see large-scale plans, these are on display at the Civic Centre Library during the library's normal opening hours.

Please note – the library is closed for upgrade works and will re-open on Thursday 7 July 2011.

Consider the proposals carefully and think about how the change might affect you.